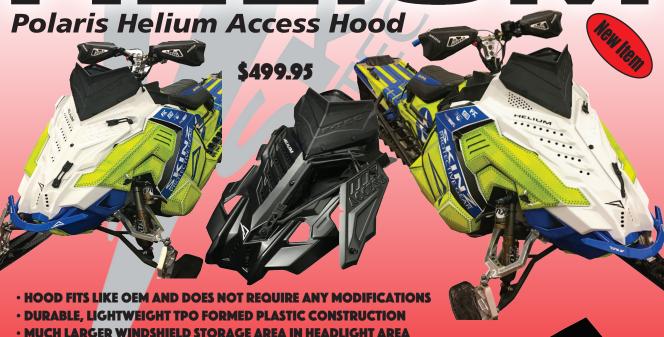

INTEGRATED HEADLIGHT DELETE

INCLUDES ALL NECESSARY HARDWARE

ADDITIONAL STORAGE AREA IN HOOD & INCLUDES ACCESS PANEL TO MUFF POT